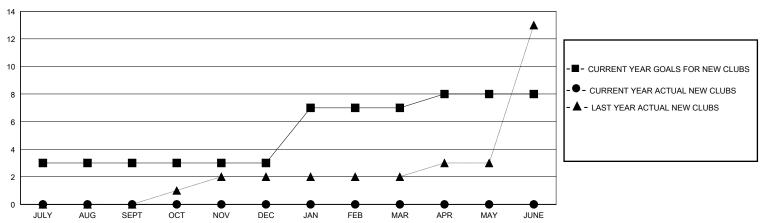

## District 316 A

Results as of: 7/31/2024

| GMT:          |               | GMT CA      |               |                               |                       |                         |                                                    |  |
|---------------|---------------|-------------|---------------|-------------------------------|-----------------------|-------------------------|----------------------------------------------------|--|
|               | Club          | s           |               | Members RESULTS FOR 2024-2025 |                       |                         |                                                    |  |
|               | RESULTS FOR   | R 2024-2025 |               |                               |                       |                         |                                                    |  |
| QUARTER       | NEW CLUB GOAL | NEW CLUBS   | DROPPED CLUBS | QUARTER MEMB                  | ER GROWTH NET<br>GOAL | MEMBER GROWTH<br>ACTUAL | DROPPED<br>MEMBERS ACTUAL<br>(including transfers) |  |
| JULY/AUG/SEPT | 3             | 0           | 0             | JULY/AUG/SEPT                 | 100                   | 21                      | 32                                                 |  |
| OCT/NOV/DEC   | 0             | 0           | 0             | OCT/NOV/DEC                   | 100                   | 0                       | 0                                                  |  |
| JAN/FEB/MAR   | 4             | 0           | 0             | JAN/FEB/MAR                   | 100                   | 0                       | 0                                                  |  |
| APR/MAY/JUNE  | 1             | 0           | 0             | APR/MAY/JUNE                  | 50                    | 0                       | 0                                                  |  |