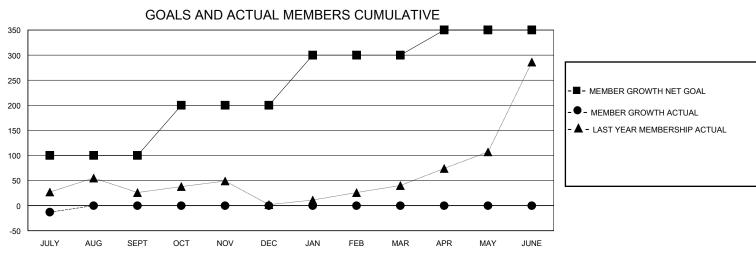

## District 316 A

Results as of: 7/31/2024

| GMT:          |               | GMT CA      |               |                               |                       |                         |                                                    |  |
|---------------|---------------|-------------|---------------|-------------------------------|-----------------------|-------------------------|----------------------------------------------------|--|
|               | Club          | s           |               | Members RESULTS FOR 2024-2025 |                       |                         |                                                    |  |
|               | RESULTS FOR   | R 2024-2025 |               |                               |                       |                         |                                                    |  |
| QUARTER       | NEW CLUB GOAL | NEW CLUBS   | DROPPED CLUBS | QUARTER MEMB                  | ER GROWTH NET<br>GOAL | MEMBER GROWTH<br>ACTUAL | DROPPED<br>MEMBERS ACTUAL<br>(including transfers) |  |
| JULY/AUG/SEPT | 3             | 0           | 0             | JULY/AUG/SEPT                 | 100                   | 21                      | 32                                                 |  |
| OCT/NOV/DEC   | 0             | 0           | 0             | OCT/NOV/DEC                   | 100                   | 0                       | 0                                                  |  |
| JAN/FEB/MAR   | 4             | 0           | 0             | JAN/FEB/MAR                   | 100                   | 0                       | 0                                                  |  |
| APR/MAY/JUNE  | 1             | 0           | 0             | APR/MAY/JUNE                  | 50                    | 0                       | 0                                                  |  |

## GOALS AND ACTUAL NEW CLUBS CUMULATIVE

| DROPPED CLUBS: 0          |    | 6 CLUBS OF 65 ADDED 1 OR MORE<br>NEW MEMBERS | GENDER DISTRIBUTION  MALE 1,935 (79.11%)  5544 (20.80%) |              |     |
|---------------------------|----|----------------------------------------------|---------------------------------------------------------|--------------|-----|
| DROPPED MEMBERS           |    |                                              | FEMALE                                                  | 511 (20.89%) |     |
| DECEASED                  | 0  | CLICK HERE FOR CUMULATIVE                    | TOTAL FAMILY UNIT MEMBERS                               |              | 745 |
| CLUB CANCELLED 0 OTHER 31 |    | MEMBERSHIP DATA                              | FAMILY MEMBERS PAYING HALF DUES                         |              | 446 |
| TOTAL                     | 31 |                                              | 5020                                                    |              |     |